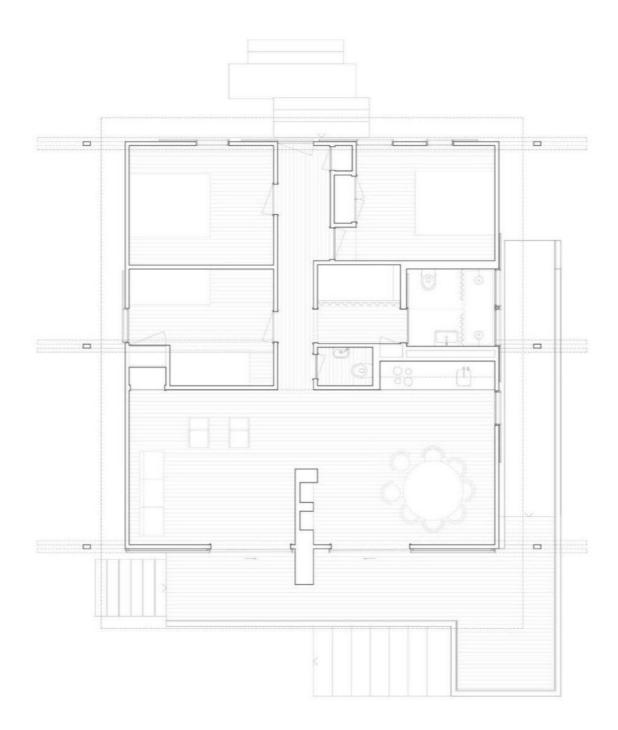

Casa Azul Costa Nova, Aveiro

"The coastal part of Aveiro is known as Portugal's Venice thanks to its canals and lagoon. Here gondolas, called moliceiros, have hand-painted prows and the seaside palheiros, fishermen's houses used to store nets, sport two-tone striped façades. Casa Azul, a compact modernist residence from the 1960's, blends into this landscape with its blue-and-white exterior that pays tribute to the area's unique vernacular. Originally designed by architect Pedro Bernardes, the home has been renovated by Lisbon architects João Carmo Simões and Daniela Sá."

"The pair have maintained its original character while rejigging the interior to maximise its use as a holiday home.

The architects restored the walls made from tola, an African wood with a yellowish-brown hue, and put in Brazilian hardwood flooring. "We wanted to reconnect the house to the landscape - the dunes, waves and lagoon - as it's a place suited to outdoor living," says Simões. "The house is from a simpler era and we wanted to respect that." "