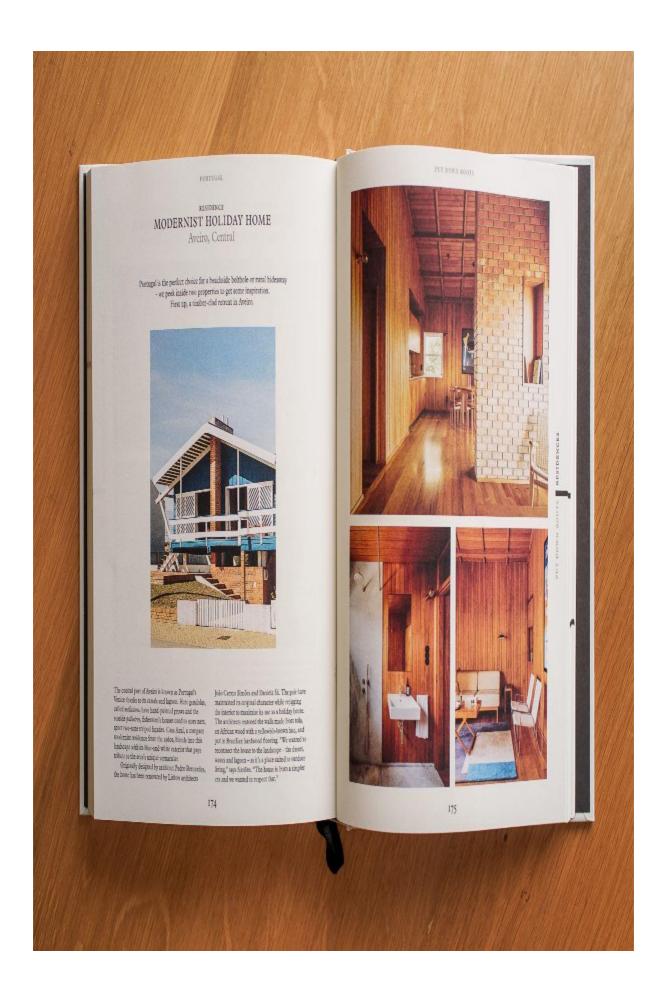

Casa Azul Costa Nova, Aveiro

"The coastal part of Aveiro is known as Portugal's Venice thanks to its canals and lagoon. Here gondolas, called moliceiros, have hand-painted prows and the seaside palheiros, fishermen's houses used to store nets, sport two-tone striped façades. Casa Azul, a compact modernist residence from the 1960's, blends into this landscape with its blue-and-white exterior that pays tribute to the area's unique vernacular. Originally designed by architect Pedro Bernardes, the home has been renovated by Lisbon architects João Carmo Simões and Daniela Sá."

"The pair have maintained its original character while rejigging the interior to maximise its use as a holiday home.

The architects restored the walls made from tola, an African wood with a yellowish-brown hue, and put in Brazilian hardwood flooring. "We wanted to reconnect the house to the landscape - the dunes, waves and lagoon - as it's a place suited to outdoor living," says Simões. "The house is from a simpler era and we wanted to respect that." "